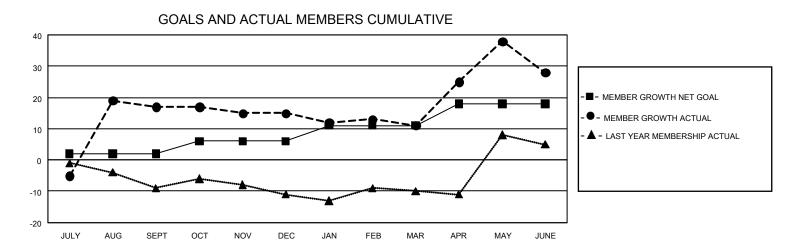

## GMT Constitutional Area 3, Group I

REPORT DOES NOT INCLUDE CLUBS IN UNDISTRICTED AREAS.

| Clubs                 |               |           |               | Members               |                         |                         |                                                    |
|-----------------------|---------------|-----------|---------------|-----------------------|-------------------------|-------------------------|----------------------------------------------------|
| RESULTS FOR 2022-2023 |               |           |               | RESULTS FOR 2022-2023 |                         |                         |                                                    |
| QUARTER               | NEW CLUB GOAL | NEW CLUBS | DROPPED CLUBS | QUARTER MEM           | IBER GROWTH NET<br>GOAL | MEMBER GROWTH<br>ACTUAL | DROPPED MEMBERS<br>ACTUAL (including<br>transfers) |
| JULY/AUG/SEPT         | 0             | 1         | 0             | JULY/AUG/SEPT         | 2                       | 28                      | 10                                                 |
| OCT/NOV/DEC           | 0             | 0         | 0             | OCT/NOV/DEC           | 4                       | 18                      | 18                                                 |
| JAN/FEB/MAR           | 3             | 0         | 0             | JAN/FEB/MAR           | 5                       | 5                       | 8                                                  |
| APR/MAY/JUNE          | 0             | 0         | 0             | APR/MAY/JUNE          | 7                       | 40                      | 22                                                 |